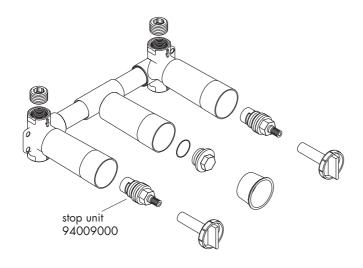

## Starck 10313XX1





Terrano 37313XX1





### Terrano 37315XX1





**Uno** 38043XX1





## Assembly







# **Limited Lifetime Consumer Warranty**

This product has been manufactured and tested to the highest quality standards by Hansgrohe, Inc. ("Hansgrohe"). This warranty is limited to Hansgrohe products which are purchased by a consumer in the United States after March 1, 1996, and installed in either the United States or Canada.

#### WHO IS COVERED BY THE WARRANTY

This warranty extends to the original consumer purchaser only.

#### WHAT IS COVERED BY THE WARRANTY

This warranty covers only your Hansgrohe manufactured product. Hansgrohe warrants this product against defects in material or workmanship as follows: Hansgrohe will repair at no charge for parts only or, at its option, replace any product or part of the product which proves defective because of improper workmanship and/or mat